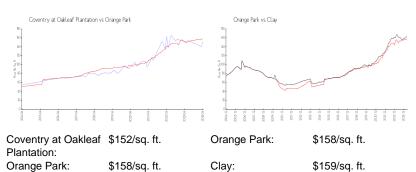

### **Inventory for Sale**

Coventry at Oakleaf Plantation 2%
Orange Park 1%
Clay 0%

# Avg. Time to Close Over Last 12 Months

Coventry at Oakleaf Plantation n/a
Orange Park 22 days
Clay 22 days