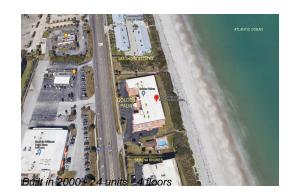

# Unit 207 - Golden Palm

207 - 1941 Hwy A1A, Indian Harbour Beach, FL, Brevard 32937

### **Building Information**

| Number of units:                         | 24 |
|------------------------------------------|----|
| Number of active listings for rent:      | 0  |
| Number of active listings for sale:      | 0  |
| Building inventory for sale:             | 0% |
| Number of sales over the last 12 months: | 0  |
| Number of sales over the last 6 months:  | 0  |
| Number of sales over the last 3 months:  | 0  |
|                                          |    |