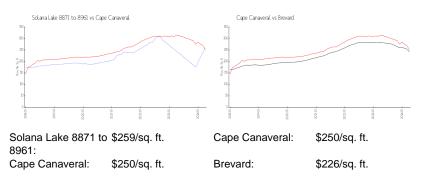

# **Market Information**

# **Inventory for Sale**

| Solana Lake 8871 to 8961 | 1% |
|--------------------------|----|
| Cape Canaveral           | 1% |
| Brevard                  | 1% |

# Avg. Time to Close Over Last 12 Months

| Solana Lake 8871 to 8961 | n/a     |
|--------------------------|---------|
| Cape Canaveral           | 27 days |

Street in succession in the local division of the local division o

an canto

Brevard

40 days