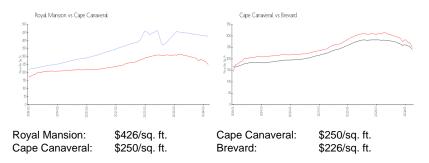

## **Inventory for Sale**

| Royal Mansion  | 3% |
|----------------|----|
| Cape Canaveral | 1% |
| Brevard        | 1% |