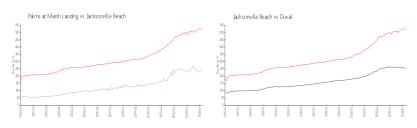

## **Market Information**

Jacksonville Beach: \$523/sq. ft.

Palms at Marsh \$244/sq. ft.

Landing:

Jacksonville Beach: \$523/sq. ft. Duval: \$222/sq. ft.