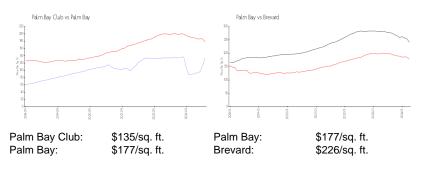

# **Inventory for Sale**

| Palm Bay Club | 4% |
|---------------|----|
| Palm Bay      | 1% |
| Brevard       | 1% |

# Avg. Time to Close Over Last 12 Months

| Palm Bay Club | 146 days |
|---------------|----------|
| Palm Bay      | 86 days  |
| Brevard       | 40 days  |