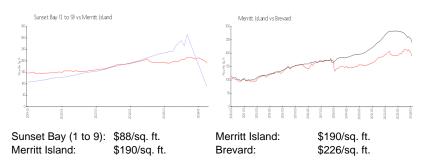

# **Inventory for Sale**

| Sunset Bay (1 to 9) | 1% |
|---------------------|----|
| Merritt Island      | 0% |
| Brevard             | 1% |

Avg. Time to Close Over Last 12 Months

beter be .

#### The second

Sunset Bay (1 to 9) Merritt Island Brevard 43 days 54 days 40 days