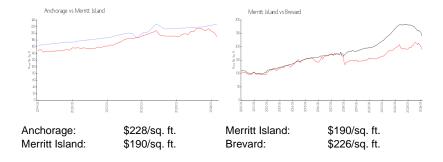

# Unit 301 - Anchorage

301 - 420 Moore Park Ln, Merritt Island, FL, Brevard 32952

#### **Unit Information**

 MLS Number:
 979856

 Status:
 Active

 Size:
 2,206 Sq ft.

Bedrooms: 3 Full Bathrooms: 3

Half Bathrooms:

Parking Spaces: Detached, Garage Door Opener, Guest

 View:
 River,Water