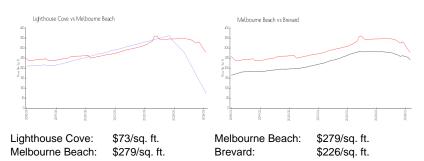

# **Unit 143 Casseekee Trl - Lighthouse Cove**

143 Casseekee Trl - 101 Casseekee Trl, Melbourne Beach, FL, Brevard 32951

#### **Unit Information**

 MLS Number:
 980188

 Status:
 Active

 Size:
 1,065 Sq ft.

Bedrooms: 2 Full Bathrooms: 2

Half Bathrooms:

 Parking Spaces:
 Detached

 View:
 Trees/Woods

 List Price:
 \$334,000

 List PPSF:
 \$314

 Valuated Price:
 \$77,000

 Valuated PPSF:
 \$72

The above valuated price is a baseline figure that does not take into account any specific renovation, upgrade, split, merge, or deterioration of the unit.