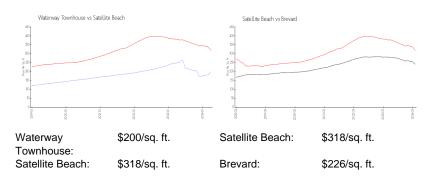

 List Price:
 \$284,900

 List PPSF:
 \$200

 Valuated Price:
 \$285,000

 Valuated PPSF:
 \$200

The above valuated price is a baseline figure that does not take into account any specific renovation, upgrade, split, merge, or deterioration of the unit.