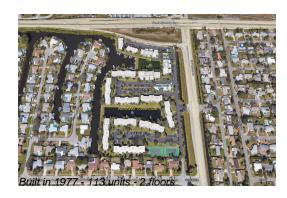

# Unit 442 Blue Jay Ln # 11-2 - Waterway Townhouse

442 Blue Jay Ln # 11-2 - 401-452 Blue Jay Ln, Satellite Beach, FL, Brevard 32937

Number of units: 113
Number of active listings for rent: 0
Number of active listings for sale: 2
Building inventory for sale: 1%
Number of sales over the last 12 months: 1
Number of sales over the last 6 months: 0
Number of sales over the last 3 months: 0