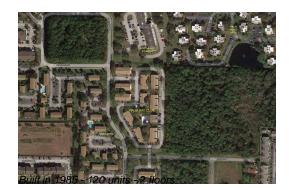

# Unit 3725 Pinewood Dr NE - Palm Bay Club

3725 Pinewood Dr NE - 1111-5327 Pinewood Dr NE, Palm Bay, FL, Brevard 32905

## **Building Information**

| Number of units:                         | 120 |
|------------------------------------------|-----|
| Number of active listings for rent:      | 0   |
| Number of active listings for sale:      | 5   |
| Building inventory for sale:             | 4%  |
| Number of sales over the last 12 months: | 2   |
| Number of sales over the last 6 months:  | 1   |
| Number of sales over the last 3 months:  | 0   |

## **Building Association Information**

Palm Bay Club Condominiums Address: 1923 Pinewood Dr NE, Palm Bay, FL 32905