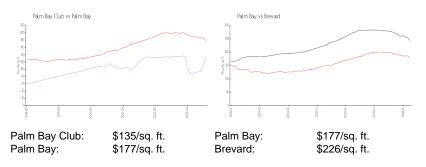

## **Market Information**

## **Inventory for Sale**

| Palm Bay Club | 4% |
|---------------|----|
| Palm Bay      | 1% |
| Brevard       | 1% |

## Avg. Time to Close Over Last 12 Months

| Palm Bay Club | 146 days |
|---------------|----------|
| Palm Bay      | 86 days  |
| Brevard       | 40 days  |

free far the