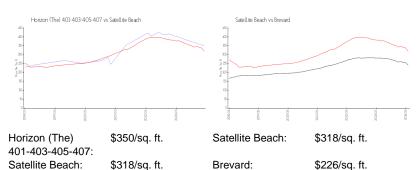

#### **Market Information**

### **Inventory for Sale**

 Horizon (The) 401-403-405-407
 0%

 Satellite Beach
 1%

 Brevard
 1%

## Avg. Time to Close Over Last 12 Months

Horizon (The) 401-403-405-407 n/a Satellite Beach 50 days Brevard 38 days