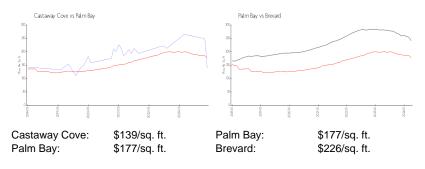

## **Inventory for Sale**

| Castaway Cove | 6% |
|---------------|----|
| Palm Bay      | 1% |
| Brevard       | 1% |