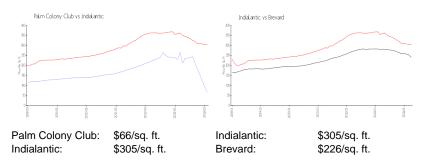

Number of units:                         | 248 |
|------------------------------------------|-----|
| Number of active listings for rent:      | 0   |
| Number of active listings for sale:      | 1   |
| Building inventory for sale:             | 0%  |
| Number of sales over the last 12 months: | 2   |
| Number of sales over the last 6 months:  | 1   |
| Number of sales over the last 3 months:  | 0   |

## **Building Association Information**

Palm Colony Club Address: 2700 N Hwy A1A Indialantic, Florida 32903 Phone: 321-777-0939

https://palmcolonyclub.com/

### **Recent Sales**

| Unit # | Size        | Closing Date | Sale Price | PPSF  |
|--------|-------------|--------------|------------|-------|
| 2-104  | 1,131 sq ft | Oct 2023     | \$300,000  | \$265 |

### **Market Information**



#### **Inventory for Sale**

| Palm Colony Club | 0% |
|------------------|----|
| Indialantic      | 1% |
| Brevard          | 1% |

### Avg. Time to Close Over Last 12 Months





100 1009 10.0

#### TITLE STORES

Palm Colony Club Indialantic Brevard 40 days 40 days 41 days