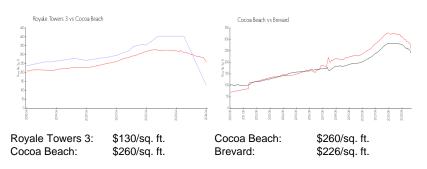

### **Market Information**

# **Inventory for Sale**

| Royale Towers 3 | 9% |
|-----------------|----|
| Cocoa Beach     | 1% |
| Brevard         | 1% |

# Avg. Time to Close Over Last 12 Months

| Royale Towers 3 | n/a     |
|-----------------|---------|
| Cocoa Beach     | 52 days |
| Brevard         | 39 days |

Resk Treet r