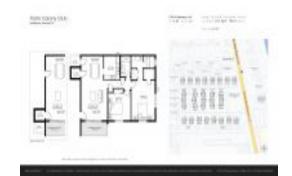

#### **Unit Information**

 MLS Number:
 981924

 Status:
 Active

 Size:
 1,131 Sq ft.

Bedrooms: 2
Full Bathrooms: 2
Half Bathrooms:

Parking Spaces: Other

 View:
 \$2,600

 List PPSF:
 \$2