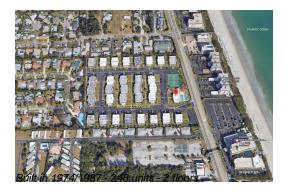

# Unit 4-104 - Palm Colony Club

4-104 - 2700 N A1A Hwy, Indialantic, FL, Brevard 32903

## **Building Information**

Number of units: 248
Number of active listings for rent: 0
Number of active listings for sale: 1
Building inventory for sale: 0%
Number of sales over the last 12 months: 3
Number of sales over the last 6 months: 1
Number of sales over the last 3 months: 0

## **Building Association Information**

Palm Colony Club

Address: 2700 N Hwy A1A Indialantic, Florida 32903 Phone: 321-777-0939

https://palmcolonyclub.com/