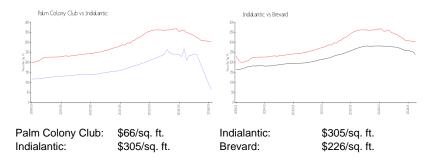

n, upgrade, split, merge, or deterioration of the unit.

## **Building Information**

Number of units: 248
Number of active listings for rent: 0
Number of active listings for sale: 1
Building inventory for sale: 0%
Number of sales over the last 12 months: 3
Number of sales over the last 6 months: 1
Number of sales over the last 3 months: 0

## **Building Association Information**

Palm Colony Club

Address: 2700 N Hwy A1A Indialantic, Florida 32903 Phone: 321-777-0939

https://palmcolonyclub.com/

#### **Recent Sales**

| Unit # | Size        | Closing Date | Sale Price | PPSF  |
|--------|-------------|--------------|------------|-------|
| 2-104  | 1,131 sq ft | Oct 2023     | \$300,000  | \$265 |
| 16-104 | 1.131 sq ft | May 2023     | \$300,000  | \$265 |

#### **Market Information**



#### **Inventory for Sale**

Palm Colony Club 0% Indialantic 1% Brevard 1%





# Avg. Time to Close Over Last 12 Months

Palm Colony Club 51 days Indialantic 51 days Brevard 39 days