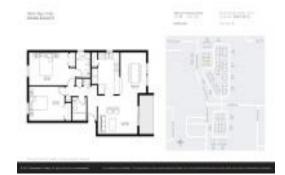

# Unit 4925 Pinewood Dr NE - Palm Bay Club

4925 Pinewood Dr NE - 1111-5327 Pinewood Dr NE, Palm Bay, FL, Brevard 32905

#### **Unit Information**

 MLS Number:
 A11684703

 Status:
 Active

 Size:
 0 Sq ft.

 Bedrooms:
 2

 Full Bathrooms:
 2

Half Bathrooms:

Parking Spaces: Guest Parking