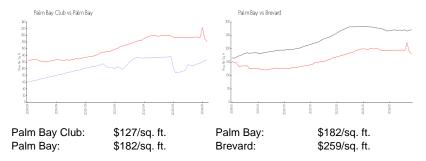

View:

List Price: \$155,000
Valuated Price: \$132,000
Valuated PPSF: \$127

The above valuated price is a baseline figure that does not take into account any specific renovation, upgrade, split, merge, or deterioration of the unit.

## **Inventory for Sale**

Palm Bay Club 4% Palm Bay 4% Brevard 2%