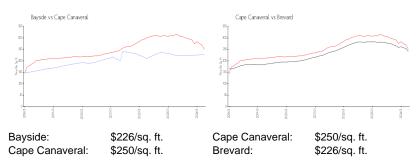

## **Market Information**

### **Inventory for Sale**

| Bayside        | 1% |
|----------------|----|
| Cape Canaveral | 1% |
| Brevard        | 1% |

## Avg. Time to Close Over Last 12 Months

| Bayside        | n/a     |
|----------------|---------|
| Cape Canaveral | 27 days |
| Brevard        | 40 days |