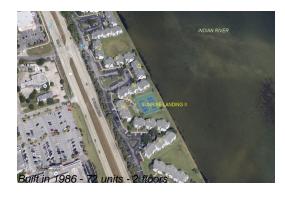

# Unit L-8 - Sunrise Landing K-Q

L-8 - 7300-7360 N Highway 1, Port St John, FL, Brevard 32927

#### **Building Information**

Number of units:72Number of active listings for rent:0Number of active listings for sale:3Building inventory for sale:4%Number of sales over the last 12 months:0Number of sales over the last 6 months:0Number of sales over the last 3 months:0