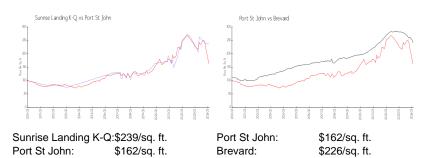

#### **Inventory for Sale**

Sunrise Landing K-Q 4%
Port St John 2%
Brevard 1%

### Avg. Time to Close Over Last 12 Months

Sunrise Landing K-Q n/a
Port St John n/a
Brevard 39 days