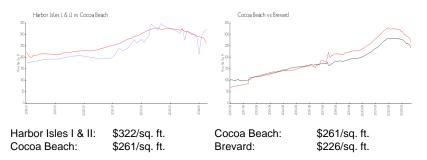

# Unit 630 S Brevard Ave # 1114 - Harbor Isles I & II

630 S Brevard Ave # 1114 - 510 S Brevard Ave, Cocoa Beach, FL, Brevard 32931

## **Unit Information**

 MLS Number:
 O6142443

 Status:
 ACTIVE

 Size:
 1,308 Sq ft.

Bedrooms: 2
Full Bathrooms: 2
Half Bathrooms: 0

Parking Spaces:

 View:
 Water

 List Price:
 \$450,000