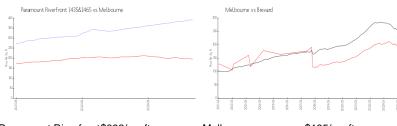

#### **Market Information**

Paramount Riverfront\$392/sq. ft.

1435&1465:

Melbourne: \$195/sq. ft.

Melbourne:

\$195/sq. ft.

Brevard:

\$226/sq. ft.