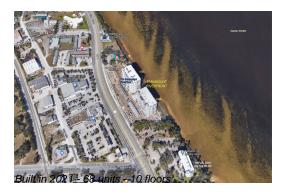

# **Building Information**

Number of units: 68
Number of active listings for rent: 0
Number of active listings for sale: 2
Building inventory for sale: 2%
Number of sales over the last 12 months: 0
Number of sales over the last 6 months: 0
Number of sales over the last 3 months: 0