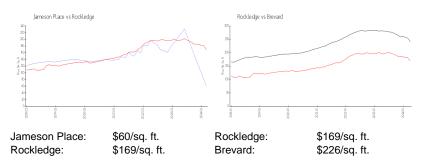

## **Unit Information**

| MLS Number:<br>Status:<br>Size:<br>Bedrooms:<br>Full Bathrooms:<br>Half Bathrooms:<br>Parking Spaces:<br>View: | O6146907<br>ACTIVE<br>1,079 Sq ft.<br>2<br>0 |
|----------------------------------------------------------------------------------------------------------------|----------------------------------------------|
| List Price:                                                                                                    | \$270,000                                    |
| List PPSF:                                                                                                     | \$250                                        |
| Valuated Price:                                                                                                | \$65,000                                     |
| Valuated PPSF:                                                                                                 | \$60                                         |

The above valuated price is a baseline figure that does not take into account any specific renovation, upgrade, split, merge, or deterioration of the unit.

#### **Inventory for Sale**

| Jameson Place | 0% |
|---------------|----|
| Rockledge     | 0% |
| Brevard       | 1% |

## Avg. Time to Close Over Last 12 Months

| Jameson Place | n/a     |
|---------------|---------|
| Rockledge     | 27 days |
| Brevard       | 39 days |