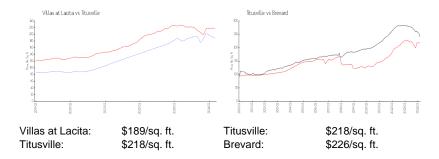

 List Price:
 \$150,000

 List PPSF:
 \$204

 Valuated Price:
 \$131,000

 Valuated PPSF:
 \$188

The above valuated price is a baseline figure that does not take into account any specific renovation, upgrade, split, merge, or deterioration of the unit.