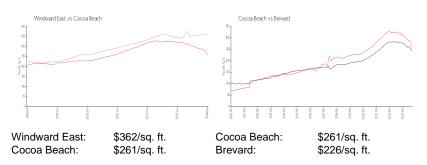

# **Market Information**

#### **Inventory for Sale**

| Windward East | 2% |
|---------------|----|
| Cocoa Beach   | 1% |
| Brevard       | 1% |

## Avg. Time to Close Over Last 12 Months

| Windward East | n/a     |
|---------------|---------|
| Cocoa Beach   | 48 days |
| Brevard       | 38 days |

Property Law