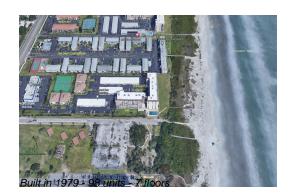

# Unit 3040 N Atlantic Ave # D-2 - Windward East

3040 N Atlantic Ave # D-2 - 3010 N Atlantic Ave, Cocoa Beach, FL, Brevard 32931

## **Building Information**

| Number of units:                         | 98 |
|------------------------------------------|----|
| Number of active listings for rent:      | 0  |
| Number of active listings for sale:      | 2  |
| Building inventory for sale:             | 2% |
| Number of sales over the last 12 months: | 1  |
| Number of sales over the last 6 months:  | 0  |
| Number of sales over the last 3 months:  | 0  |
|                                          |    |