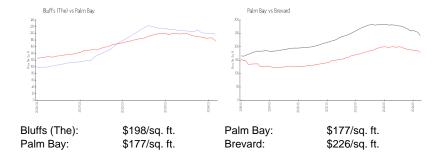

 List PPSF:
 \$2

 Valuated Price:
 \$133,000

 Valuated PPSF:
 \$198

The above valuated price is a baseline figure that does not take into account any specific renovation, upgrade, split, merge, or deterioration of the unit.