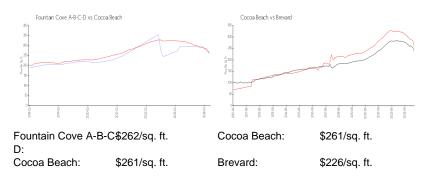

### **Inventory for Sale**

| Fountain Cove A-B-C-D | 2% |
|-----------------------|----|
| Cocoa Beach           | 1% |
| Brevard               | 1% |

## Avg. Time to Close Over Last 12 Months

| Fountain Cove A-B-C-D | n/a     |
|-----------------------|---------|
| Cocoa Beach           | 48 days |
| Brevard               | 38 days |