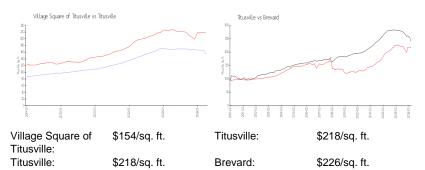

## **Inventory for Sale**

| Village Square of Titusville | 1% |
|------------------------------|----|
| Titusville                   | 1% |
| Brevard                      | 1% |

# Avg. Time to Close Over Last 12 Months

| Village Square of Titusville | 43 days |
|------------------------------|---------|
| Titusville                   | 28 days |
| Brevard                      | 40 days |