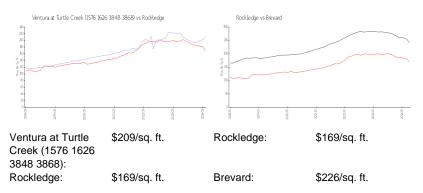

that does not take into account any specific renovation, upgrade, split, merge, or deterioration of the unit.

#### **Building Information**

| Number of units:                         | 160 |
|------------------------------------------|-----|
| Number of active listings for rent:      | 0   |
| Number of active listings for sale:      | 0   |
| Building inventory for sale:             | 0%  |
| Number of sales over the last 12 months: | 0   |
| Number of sales over the last 6 months:  | 0   |
| Number of sales over the last 3 months:  | 0   |
|                                          |     |

#### **Building Association Information**

Ventura at Turtle Creek Address: 3802 Alafaya Ln, Rockledge, FL 32955 Phone: +1 833-772-0493

https://venturaturtlecreek.com/

### **Market Information**



#### **Inventory for Sale**

| Ventura at Turtle Creek (1576 1626 3848 | 0% |
|-----------------------------------------|----|
| 3868)                                   |    |
| Rockledge                               | 0% |
| Brevard                                 | 1% |

## Avg. Time to Close Over Last 12 Months