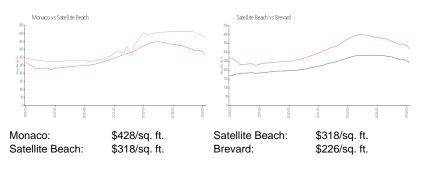

#### **Inventory for Sale**

| Monaco          | 5% |
|-----------------|----|
| Satellite Beach | 1% |
| Brevard         | 1% |