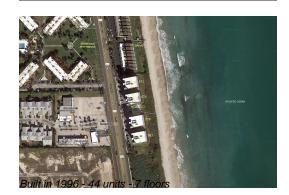

#### **Building Information**

| Number of units:                         | 44 |
|------------------------------------------|----|
| Number of active listings for rent:      | 0  |
| Number of active listings for sale:      | 2  |
| Building inventory for sale:             | 4% |
| Number of sales over the last 12 months: | 0  |
| Number of sales over the last 6 months:  | 0  |
| Number of sales over the last 3 months:  | 0  |