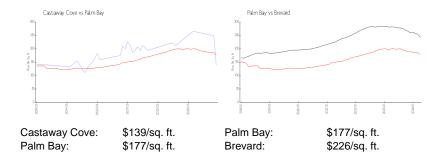

#### **Market Information**

# **Inventory for Sale**

Castaway Cove 6% Palm Bay 1% Brevard 1%

## Avg. Time to Close Over Last 12 Months

Castaway Cove

Palm Bay Brevard 86 days 39 days