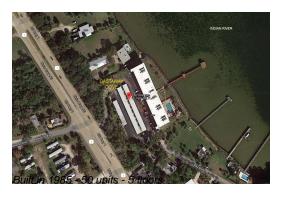

# **Unit 108 - Castaway Cove**

108 - 3901 Dixie Hwy, Palm Bay, FL, Brevard 32905

## **Building Information**

Number of units:50Number of active listings for rent:0Number of active listings for sale:3Building inventory for sale:6%Number of sales over the last 12 months:3Number of sales over the last 6 months:3Number of sales over the last 3 months:2

## **Building Association Information**

Castaway Cove Condominium Association 3901 Dixie Hwy, NE Palm Bay, FL 32905 (865) 924-4238