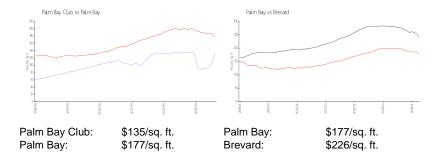

## **Inventory for Sale**

Palm Bay Club 4% Palm Bay 1% Brevard 1%

## Avg. Time to Close Over Last 12 Months

Palm Bay Club 146 days
Palm Bay 86 days
Brevard 39 days