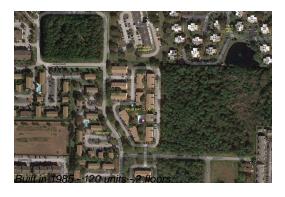

# Unit 2717 Pinewood Dr NE - Palm Bay Club

2717 Pinewood Dr NE - 1111-5327 Pinewood Dr NE, Palm Bay, FL, Brevard 32905

## **Building Information**

Number of units: 120
Number of active listings for rent: 0
Number of active listings for sale: 5
Building inventory for sale: 4%
Number of sales over the last 12 months: 2
Number of sales over the last 6 months: 1
Number of sales over the last 3 months: 0