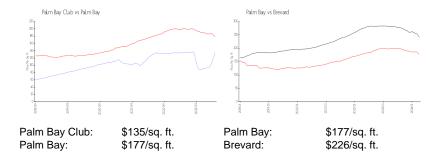

 List PPSF:
 \$140

 Valuated Price:
 \$140,000

 Valuated PPSF:
 \$135

The above valuated price is a baseline figure that does not take into account any specific renovation, upgrade, split, merge, or deterioration of the unit.