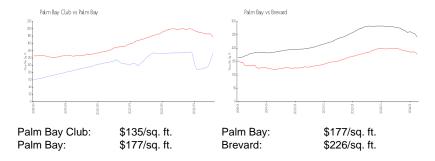

### **Inventory for Sale**

Palm Bay Club 4% Palm Bay 1% Brevard 1%

### Avg. Time to Close Over Last 12 Months

Palm Bay Club 146 days
Palm Bay 86 days
Brevard 39 days