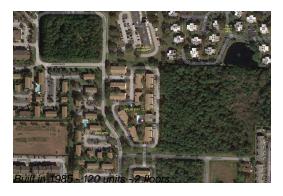

# Unit 4915 Pinewood Dr NE - Palm Bay Club

4915 Pinewood Dr NE - 1111-5327 Pinewood Dr NE, Palm Bay, FL, Brevard 32905

### **Building Information**

Number of units: 120
Number of active listings for rent: 0
Number of active listings for sale: 5
Building inventory for sale: 4%
Number of sales over the last 12 months: 2
Number of sales over the last 6 months: 1
Number of sales over the last 3 months: 0

## **Building Association Information**

Palm Bay Club Condominiums Address: 1923 Pinewood Dr NE, Palm Bay, FL 32905