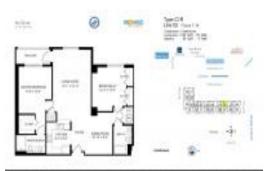

## **Unit Information**

| MLS Number:     | 1018073                                        |
|-----------------|------------------------------------------------|
| Status:         | Active                                         |
| Size:           | 1,246 Sq ft.                                   |
| Bedrooms:       | 2                                              |
| Full Bathrooms: | 2                                              |
| Half Bathrooms: | 0                                              |
| Parking Spaces: | Additional Parking, Assigned, Secured          |
| View:           | Bridge(s),City,Ocean,River,Water,Intracoa stal |
| List Price:     | \$643,900                                      |
| List PPSF:      | \$517                                          |
| Valuated Price: | \$643,000                                      |
| Valuated PPSF:  | \$516                                          |