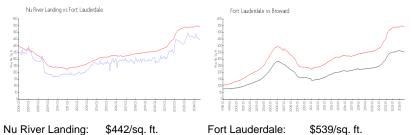

#### **Market Information**

| Nu  | River  | Landi  | ng |
|-----|--------|--------|----|
| For | t Laud | lerdal | e: |

\$442/sq. ft. ding: \$539/sq. ft.

\$539/sq. ft. \$339/sq. ft.