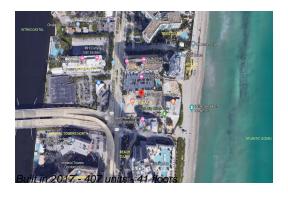

# Unit 1810 - Hyde Beach Resort & Residences

1810 - 4111 S Ocean Dr, Hollywood Beach, FL, Broward 33019

#### **Building Information**

Number of units: 407 Number of active listings for rent: Number of active listings for sale: 78 Building inventory for sale: 19% Number of sales over the last 12 months: Number of sales over the last 6 months: 17 Number of sales over the last 3 months:

Hyde Beach Residence & Resort

Address: 2801 E Hallandale Beach Blvd, Hallandale Beach, FL 33009

Phone: +1 954-457-4488