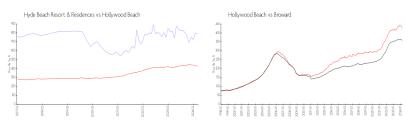

### **Market Information**

Hyde Beach Resort \$791/sq. ft.

Hollywood Beach: \$427/sq. ft. Hollywood Beach: \$427/sq. ft.

Broward: \$348/sq. ft.

### **Inventory for Sale**

& Residences:

Hyde Beach Resort & Residences 19% Hollywood Beach 5% Broward 3%

## Avg. Time to Close Over Last 12 Months

Hyde Beach Resort & Residences 198 days Hollywood Beach 85 days Broward 67 days