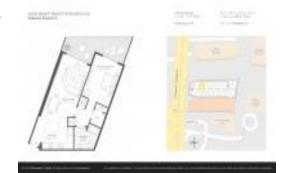

# Unit 1810 - Hyde Beach Resort & Residences

1810 - 4111 S Ocean Dr, Hollywood Beach, FL, Broward 33019

#### **Unit Information**

MLS Number: A10458781 Status: Active Size: 1,000 Sq ft.

Bedrooms: Full Bathrooms: Half Bathrooms:

Parking Spaces: Valet Parking

Bay, Canal, Ocean View View:

Rental Price: \$5,500 List PPSF: \$6 Valuated Price: \$568,000 Valuated PPSF: \$668