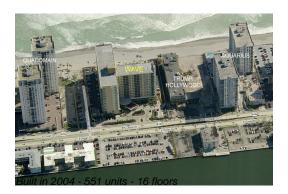

The above valuated price is a baseline figure that does not take into account any specific renovation, upgrade, split, merge, or deterioration of the unit.

Number of units: 551
Number of active listings for rent: 49
Number of active listings for sale: 19
Building inventory for sale: 3%
Number of sales over the last 12 months: 15
Number of sales over the last 6 months: 6
Number of sales over the last 3 months: 4