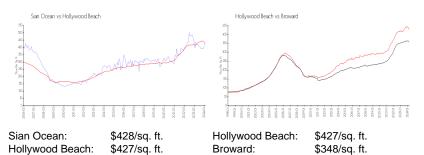

ated PPSF:         | \$470               |
|                        |                     |



The above valuated price is a baseline figure that does not take into account any specific renovation, upgrade, split, merge, or deterioration of the unit.

#### **Building Information**

| Number of units:                         | 221 |
|------------------------------------------|-----|
| Number of active listings for rent:      | 34  |
| Number of active listings for sale:      | 27  |
| Building inventory for sale:             | 12% |
| Number of sales over the last 12 months: | 10  |
| Number of sales over the last 6 months:  | 5   |
| Number of sales over the last 3 months:  | 4   |

### **Building Association Information**

Sian Ocean Residences (954) 457-6043

### **Market Information**



#### **Inventory for Sale**

| Sian Ocean      | 12% |
|-----------------|-----|
| Hollywood Beach | 5%  |
| Broward         | 3%  |

# Avg. Time to Close Over Last 12 Months

| Sian Ocean      | 106 days |
|-----------------|----------|
| Hollywood Beach | 85 days  |
| Broward         | 66 days  |