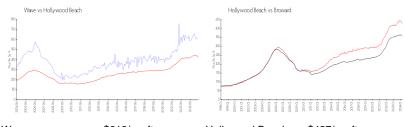

# **Market Information**

Wave: \$619/sq. ft. Hollywood Beach: \$427/sq. ft. Hollywood Beach: \$427/sq. ft. Broward: \$348/sq. ft.