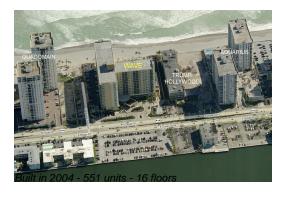

# **Unit 1221 - Wave**

1221 - 2501 S Ocean Dr, Hollywood Beach, FL, Broward 33019

### **Building Information**

Number of units: 551
Number of active listings for rent: 49
Number of active listings for sale: 19
Building inventory for sale: 3%
Number of sales over the last 12 months: 15
Number of sales over the last 6 months: 6
Number of sales over the last 3 months: 4