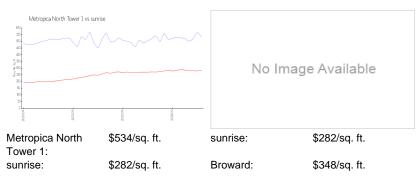

|
| Number of active listings for sale:      | 43  |
| Building inventory for sale:             | 16% |
| Number of sales over the last 12 months: | 31  |
| Number of sales over the last 6 months:  | 12  |
| Number of sales over the last 3 months:  | 6   |

#### **Recent Sales**

| Unit # | Size        | Closing Date | Sale Price | PPSF  |
|--------|-------------|--------------|------------|-------|
| 1501   | 1,262 sq ft | Apr 2024     | \$595,000  | \$471 |
| 2306   | 1,026 sq ft | Apr 2024     | \$645,750  | \$629 |
| 2602   | 1,026 sq ft | Apr 2024     | \$614,250  | \$599 |
| 809    | 1,394 sq ft | Mar 2024     | \$700,000  | \$502 |
| 501    | 649 sq ft   | Feb 2024     | \$329,000  | \$507 |
| 1506   | 1,050 sq ft | Feb 2024     | \$485,000  | \$462 |

## **Market Information**



# **Inventory for Sale**

| Metropica North Tower 1 | 16% |
|-------------------------|-----|
| sunrise                 | 3%  |
| Broward                 | 3%  |

# Avg. Time to Close Over Last 12 Months

| Metropica North Tower 1 | 110 days |
|-------------------------|----------|
| sunrise                 | 55 days  |
| Broward                 | 66 days  |







Include the Party of the

2232

Di Care C