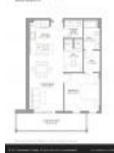

# Unit 505 - Metropica North Tower 1

505 - 2000 Metropica Wy, sunrise, FL, Broward 33323

# **Unit Information**

| MLS Number:<br>Status:<br>Size:<br>Bedrooms:<br>Full Bathrooms:<br>Half Bathrooms: | A10862787<br>Active<br>780 Sq ft.<br>1<br>1 |
|------------------------------------------------------------------------------------|---------------------------------------------|
| Parking Spaces:<br>View:                                                           | 1 Space,Covered Parking,Valet Parking       |
| List Price:<br>List PPSF:<br>Valuated Price:<br>Valuated PPSF:                     | \$375,000<br>\$481<br>\$334,000<br>\$476    |