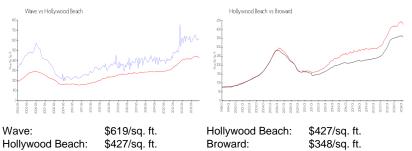

| \$373,000                     |
| Valuated PPSF:         | \$774                         |

The above valuated price is a baseline figure that does not take into account any specific renovation, upgrade, split, merge, or deterioration of the unit.

#### **Building Information**

| Number of units:                         | 551 |
|------------------------------------------|-----|
| Number of active listings for rent:      | 49  |
| Number of active listings for sale:      | 19  |
| Building inventory for sale:             | 3%  |
| Number of sales over the last 12 months: | 15  |
| Number of sales over the last 6 months:  | 6   |
| Number of sales over the last 3 months:  | 4   |

## **Building Association Information**

The Wave Condominium (954) 929-8090

#### **Market Information**





#### **Inventory for Sale**

| Wave            | 3% |
|-----------------|----|
| Hollywood Beach | 5% |
| Broward         | 3% |

# Avg. Time to Close Over Last 12 Months

| Wave            | 49 days |
|-----------------|---------|
| Hollywood Beach | 85 days |
| Broward         | 66 days |