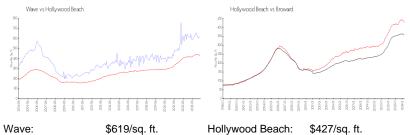

### **Market Information**

| vvave:           | \$619/sq. п.  | Hollywood Beach: | \$427/sq. π.  |
|------------------|---------------|------------------|---------------|
| Hollywood Beach: | \$427/sq. ft. | Broward:         | \$348/sq. ft. |