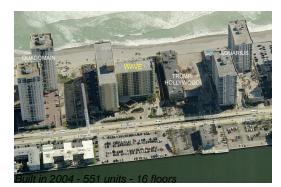

#### **Building Information**

| Number of units:                         | 551 |
|------------------------------------------|-----|
| Number of active listings for rent:      | 49  |
| Number of active listings for sale:      | 19  |
| Building inventory for sale:             | 3%  |
| Number of sales over the last 12 months: | 14  |
| Number of sales over the last 6 months:  | 6   |
| Number of sales over the last 3 months:  | 4   |

### **Building Association Information**

The Wave Condominium (954) 929-8090