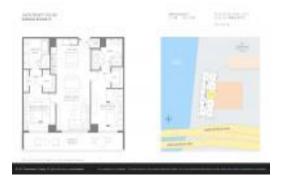

# Unit R1405 - Hyde Beach House

R1405 - 4010 S Ocean Dr, Hollywood Beach, FL, Broward 33019

#### **Unit Information**

 MLS Number:
 A10906817

 Status:
 Active

 Size:
 1,315 Sq ft.

Bedrooms: 2 Full Bathrooms: 2

Half Bathrooms:

Parking Spaces: 1 Space,Not Assigned,Valet Parking View: Ocean View,Pool Area View,Tennis Court

 View

 Rental Price:
 \$7,500

 List PPSF:
 \$6

 Valuated Price:
 \$662,000

 Valuated PPSF:
 \$634

The above valuated price is a baseline figure that does not take into account any specific renovation, upgrade, split, merge, or deterioration of the unit.