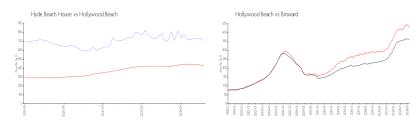

#### Market Information

Hyde Beach House: \$704/sq. ft. Hollywood Beach: \$427/sq. ft. Hollywood Beach: \$427/sq. ft. Broward: \$348/sq. ft.