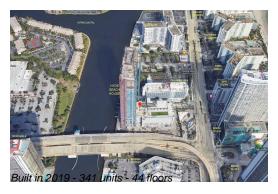

### **Building Information**

Number of units: 341
Number of active listings for rent: 0
Number of active listings for sale: 76
Building inventory for sale: 22%
Number of sales over the last 12 months: 32
Number of sales over the last 6 months: 11
Number of sales over the last 3 months: 5

### **Building Association Information**

Hyde Beach House Address: 4010 S Ocean Dr, Hollywood, FL 33019 Phone: +1 786-522-3800