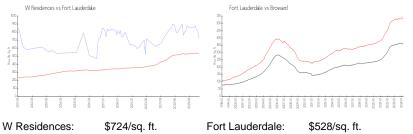

#### **Market Information**

| W Residences:    | \$724/sq. ft. | Fort Lauderdale: | \$528/sq. π.  |
|------------------|---------------|------------------|---------------|
| Fort Lauderdale: | \$528/sq. ft. | Broward:         | \$348/sq. ft. |