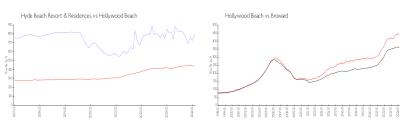

### **Market Information**

Hyde Beach Resort \$796/sq. ft.

Hollywood Beach: \$439/sq. ft. Hollywood Beach: \$439/sq. ft.

Broward: \$349/sq. ft.

### **Inventory for Sale**

& Residences:

Hyde Beach Resort & Residences 19% Hollywood Beach 5% Broward 3%

## Avg. Time to Close Over Last 12 Months

Hyde Beach Resort & Residences 182 days Hollywood Beach 84 days Broward 66 days