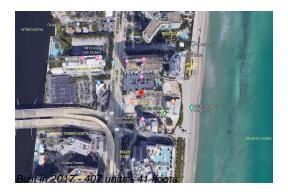

# Unit 1509 - Hyde Beach Resort & Residences

1509 - 4111 S Ocean Dr, Hollywood Beach, FL, Broward 33019

#### **Building Information**

Number of units: 407 Number of active listings for rent: Number of active listings for sale: 78 Building inventory for sale: 19% Number of sales over the last 12 months: Number of sales over the last 6 months: 17 Number of sales over the last 3 months:

Hyde Beach Residence & Resort

Address: 2801 E Hallandale Beach Blvd, Hallandale Beach, FL 33009

Phone: +1 954-457-4488