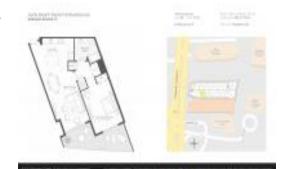

# Unit 1509 - Hyde Beach Resort & Residences

1509 - 4111 S Ocean Dr, Hollywood Beach, FL, Broward 33019

#### **Unit Information**

MLS Number: A10988737 Status: Active Size: 841 Sq ft. Bedrooms:

Full Bathrooms: Half Bathrooms:

Parking Spaces: 1 Space View: Ocean View Rental Price: \$5,500 List PPSF: Valuated Price: \$604,000 Valuated PPSF: \$718