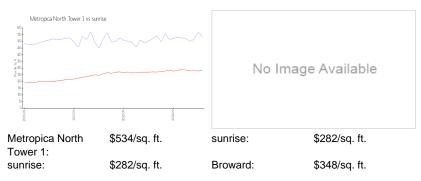

## **Inventory for Sale**

| Metropica North Tower 1 | 16% |
|-------------------------|-----|
| sunrise                 | 3%  |
| Broward                 | 3%  |