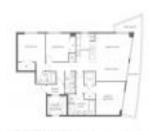

## **Unit Information**

| MLS Number:<br>Status:<br>Size:<br>Bedrooms:<br>Full Bathrooms:<br>Half Bathrooms:<br>Parking Spaces:<br>View: | A11000475<br>Active<br>1,577 Sq ft.<br>3<br>3 |
|----------------------------------------------------------------------------------------------------------------|-----------------------------------------------|
| Rental Price:                                                                                                  | \$7,500                                       |
| List PPSF:                                                                                                     | \$5                                           |
| Valuated Price:                                                                                                | \$797,000                                     |
| Valuated PPSF:                                                                                                 | \$505                                         |