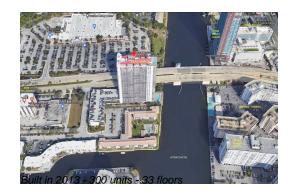

# Unit T2002 - Beachwalk

T2002 - 2602 E Hallandale Beach Blvd, Hallandale Beach, FL, Broward 33009

#### **Building Information**

| Number of units:                         | 300 |
|------------------------------------------|-----|
| Number of active listings for rent:      | 0   |
| Number of active listings for sale:      | 34  |
| Building inventory for sale:             | 11% |
| Number of sales over the last 12 months: | 26  |
| Number of sales over the last 6 months:  | 6   |
| Number of sales over the last 3 months:  | 3   |

# **Building Association Information**

Beachwalk Address: 2801 E Hallandale Beach Blvd, Hallandale Beach, FL 33009 Phone: +1 954-457-4488