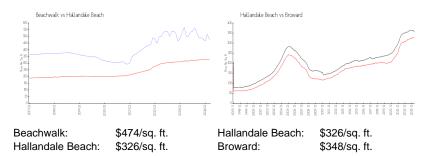

#### **Inventory for Sale**

| Beachwalk        | 11% |
|------------------|-----|
| Hallandale Beach | 4%  |
| Broward          | 3%  |

# Avg. Time to Close Over Last 12 Months

| Beachwalk        | 107 days |
|------------------|----------|
| Hallandale Beach | 75 days  |
| Broward          | 66 days  |