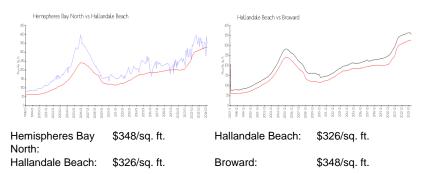

### **Inventory for Sale**

| Hemispheres Bay North | 6% |
|-----------------------|----|
| Hallandale Beach      | 4% |
| Broward               | 3% |

Avg. Time to Close Over Last 12 Months

Hemispheres Bay North Hallandale Beach Broward 108 days 75 days 66 days