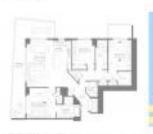

#### **Unit Information**

| MLS Number:     | A11058194                               |
|-----------------|-----------------------------------------|
| Status:         | Active                                  |
| Size:           | 1,361 Sq ft.                            |
| Bedrooms:       | 3                                       |
| Full Bathrooms: | 2                                       |
| Half Bathrooms: | 1                                       |
| Parking Spaces: | 2 Spaces, Valet Parking                 |
| View:           | Bay, Ocean View, Other View, Water View |
| Rental Price:   | \$8,900                                 |
| List PPSF:      | \$7                                     |
| Valuated Price: | \$1,085,000                             |
| Valuated PPSF:  | \$797                                   |