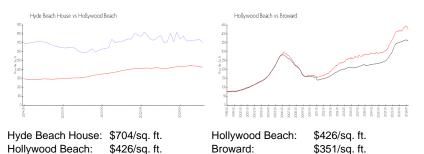

# Market Information

| Hyde Beach House | 21% |
|------------------|-----|
| Hollywood Beach  | 5%  |
| Broward          | 4%  |

## Avg. Time to Close Over Last 12 Months

| Hyde Beach House | 147 days |
|------------------|----------|
| Hollywood Beach  | 86 days  |
| Broward          | 67 days  |

00.000.00\*\*