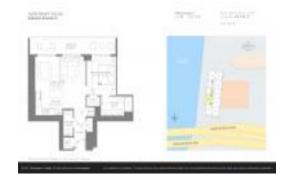

#### **Unit Information**

 MLS Number:
 A11066530

 Status:
 Active

 Size:
 702 Sq ft.

 Bedrooms:
 1

Full Bathrooms:
Half Bathrooms:

Parking Spaces: Valet Parking View: Valet Parking Bay,Intracoastal View

 Rental Price:
 \$4,800

 List PPSF:
 \$7

 Valuated Price:
 \$445,000

 Valuated PPSF:
 \$634

The above valuated price is a baseline figure that does not take into account any specific renovation, upgrade, split, merge, or deterioration of the unit.