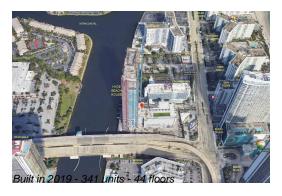

# Unit R1406 - Hyde Beach House

R1406 - 4010 S Ocean Dr, Hollywood Beach, FL, Broward 33019

#### **Building Information**

Number of units: 341
Number of active listings for rent: 0
Number of active listings for sale: 76
Building inventory for sale: 22%
Number of sales over the last 12 months: 32
Number of sales over the last 6 months: 11
Number of sales over the last 3 months: 5

#### **Building Association Information**

Hyde Beach House Address: 4010 S Ocean Dr, Hollywood, FL 33019 Phone: +1 786-522-3800