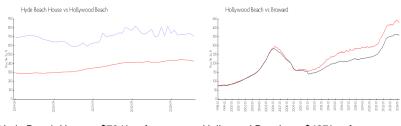

## **Market Information**

Hyde Beach House: \$704/sq. ft. Hollywood Beach: \$427/sq. ft. Hollywood Beach: \$427/sq. ft. Broward: \$348/sq. ft.