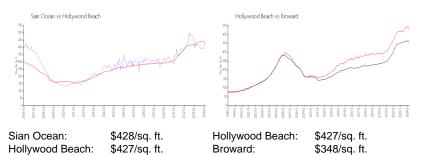

Price:<br>Valuated PPSF:                   | \$8,900<br>\$4<br>\$1,064,000<br>\$515        |



The above valuated price is a baseline figure that does not take into account any specific renovation, upgrade, split, merge, or deterioration of the unit.

#### **Building Information**

| Number of units:                         | 221 |
|------------------------------------------|-----|
| Number of active listings for rent:      | 34  |
| Number of active listings for sale:      | 27  |
| Building inventory for sale:             | 12% |
| Number of sales over the last 12 months: | 10  |
| Number of sales over the last 6 months:  | 5   |
| Number of sales over the last 3 months:  | 4   |

## **Building Association Information**

Sian Ocean Residences (954) 457-6043

## **Market Information**



#### **Inventory for Sale**

| Sian Ocean      | 12% |
|-----------------|-----|
| Hollywood Beach | 5%  |
| Broward         | 3%  |

# Avg. Time to Close Over Last 12 Months

| Sian Ocean      | 106 days |
|-----------------|----------|
| Hollywood Beach | 85 days  |
| Broward         | 66 days  |